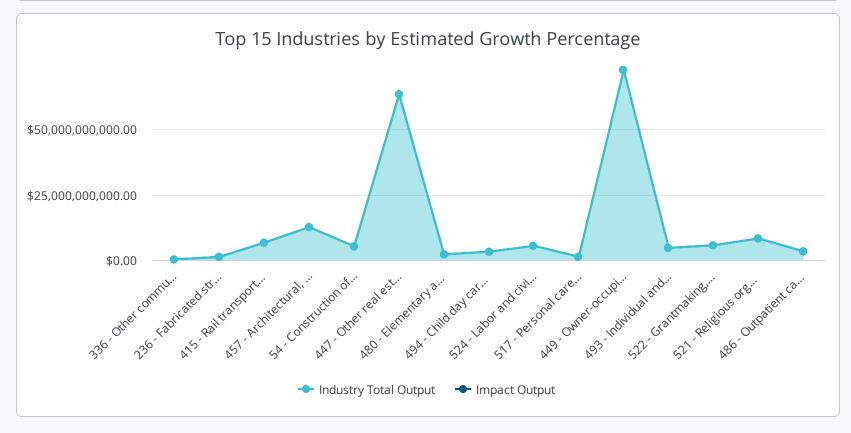

|    | Industries by Estimated Growth Percentage |                          |                       |                 |                              |  |  |
|----|-------------------------------------------|--------------------------|-----------------------|-----------------|------------------------------|--|--|
|    | Display Code                              | Display Description      | Industry Total Output | Impact Output   | Estimated Growth  Percentage |  |  |
| 1  | 336                                       | Other communication      | \$233,999,580.95      | \$4,306,436.27  | 1.84%                        |  |  |
| 2  | 236                                       | Fabricated structural    | \$1,190,959,087.03    | \$4,298,144.03  | .36%                         |  |  |
| 3  | 415                                       | Rail transportation      | \$6,633,349,881.16    | \$10,642,231.98 | .16%                         |  |  |
| 4  | 457                                       | Architectural, enginee   | \$12,583,372,331.30   | \$14,127,451.82 | .11%                         |  |  |
| 5  | 54                                        | Construction of new hi   | \$5,220,394,628.26    | \$2,492,508.49  | .05%                         |  |  |
| 6  | 447                                       | Other real estate        | \$63,481,255,695.12   | \$29,304,891.44 | .05%                         |  |  |
| 7  | 480                                       | Elementary and secon     | \$2,141,150,647.00    | \$983,140.85    | .05%                         |  |  |
| 8  | 494                                       | Child day care services  | \$3,159,551,205.97    | \$1,449,523.16  | .05%                         |  |  |
| 9  | 524                                       | Labor and civic organi   | \$5,426,669,535.30    | \$2,413,568.17  | .04%                         |  |  |
| 10 | 517                                       | Personal care services   | \$1,243,987,148.60    | \$549,902.81    | .04%                         |  |  |
| 11 | 449                                       | Owner-occupied dwell     | \$72,788,895,625.02   | \$32,166,526.91 | .04%                         |  |  |
| 12 | 493                                       | Individual and family s  | \$4,633,448,136.81    | \$2,033,990.50  | .04%                         |  |  |
| 13 | 522                                       | Grantmaking, giving, a   | \$5,623,966,878.35    | \$2,468,534.95  | .04%                         |  |  |
| 14 | 521                                       | Religious organizations  | \$8,269,951,140.40    | \$3,622,954.38  | .04%                         |  |  |
| 15 | 486                                       | Outpatient care centers  | \$3,326,631,323.68    | \$1,445,224.65  | .04%                         |  |  |
| 16 | 495                                       | Community food, hous     | \$2,570,703,194.17    | \$1,108,589.40  | .04%                         |  |  |
| 17 | 483                                       | Offices of physicians    | \$20,583,893,939.63   | \$8,804,995.49  | .04%                         |  |  |
| 18 | 484                                       | Offices of dentists      | \$5,203,850,778.08    | \$2,206,749.97  | .04%                         |  |  |
| 19 | 61                                        | Maintenance and rep      | \$3,079,664,898.18    | \$1,301,531.70  | .04%                         |  |  |
| 20 | 409                                       | Retail - Clothing and cl | \$5,739,994,109.30    | \$2,424,960.61  | .04%                         |  |  |
| 21 | 487                                       | Medical and diagnosti    | \$1,886,240,155.22    | \$796,718.78    | .04%                         |  |  |
| 22 | 525                                       | Private households       | \$737,279,682.26      | \$310,995.81    | .04%                         |  |  |